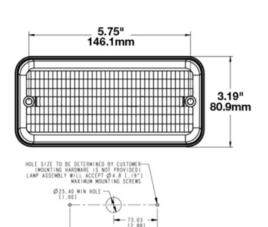

# 0341361

**Description** Model 270 - 12V LED Signal Lamp -

Red (Stop/Tail)

 Height
 81.03 mm / 3.19 in

 Width
 170.94 mm / 6.73 in

 Depth
 51.56 mm / 2.03 in

 Shape
 Rectangular

 Outer Lens Material
 Acrylic

Product Dimensions •