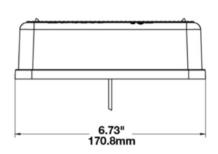

# 0341361

**Description** Model 270 - 12V LED Signal Lamp -

Red (Stop/Tail)

 Height
 81.03 mm / 3.19 in

 Width
 170.94 mm / 6.73 in

 Depth
 51.56 mm / 2.03 in

 Shape
 Rectangular

 Outer Lens Material
 Acrylic