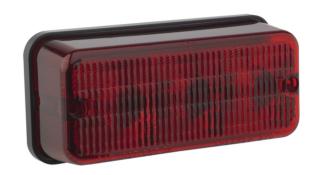

# 0341361

**Description** Model 270 - 12V LED Signal Lamp -

Red (Stop/Tail)

 Height
 81.03 mm / 3.19 in

 Width
 170.94 mm / 6.73 in

 Depth
 51.56 mm / 2.03 in

 Shape
 Rectangular

 Outer Lens Material
 Acrylic

Outer Lens Waterial Acrylin

Outer Lens Color Red

Housing Material ABS

Housing Color Black

Mounting Type Low Profile Mount

 $\begin{tabular}{ll} \begin{tabular}{ll} \be$ 

Connector or Wiring16" Bare LeadsProduct Weight0.48 lbs / 0.22 kgsShipping Weight4.75 lbs / 2.15 kgs