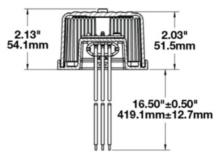

#### **Electrical Specifications**

SUGGESTED MOUNTING HOLE LAYOUT

Input Voltage12V DCWhite WireTailRed WireStopBlack WireGround

**Current Draw** 0.070A @ 12V DC (Stop) 0.007A @ 12V DC (Tail)