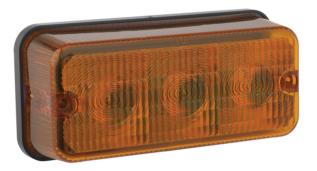

# Product Information

| Description                   | Model 270 - 12V LED Signal Lamp -<br>Amber (Turn) |
|-------------------------------|---------------------------------------------------|
| Height                        | 81.03 mm / 3.19 in                                |
| Width                         | 170.94 mm / 6.73 in                               |
| Depth                         | 51.56 mm / 2.03 in                                |
| Shape                         | Rectangular                                       |
| Outer Lens Material           | Acrylic                                           |
| Outer Lens Color              | Amber                                             |
| Housing Material              | ABS                                               |
| Housing Color                 | Black                                             |
| Mounting Type                 | Low Profile Mount                                 |
| Minimum Operating Temperature | -40 °C                                            |
| Maximum Operating Temperature | 65 °C                                             |
| Connector or Wiring           | 6" Bare Leads                                     |
| Product Weight                | 0.47 lbs / 0.21 kgs                               |
| Shipping Weight               | 1.80 lbs / 0.82 kgs                               |
|                               |                                                   |