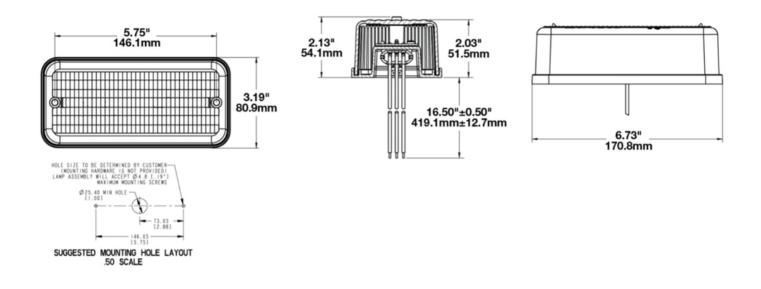

# Product Information

| Description                   | Model 270 - 12V LED Signal Lamp -<br>Amber (Turn) |
|-------------------------------|---------------------------------------------------|
| Height                        | 81.03 mm / 3.19 in                                |
| Width                         | 170.94 mm / 6.73 in                               |
| Depth                         | 51.56 mm / 2.03 in                                |
| Shape                         | Rectangular                                       |
| Outer Lens Material           | Acrylic                                           |
| Outer Lens Color              | Amber                                             |
| Housing Material              | ABS                                               |
| Housing Color                 | Black                                             |
| Mounting Type                 | Low Profile Mount                                 |
| Minimum Operating Temperature | -40 °C                                            |
| Maximum Operating Temperature | 65 °C                                             |
| Connector or Wiring           | 6" Bare Leads                                     |
| Product Weight                | 0.47 lbs / 0.21 kgs                               |
| Shipping Weight               | 1.80 lbs / 0.82 kgs                               |
|                               |                                                   |

## Product Dimensions