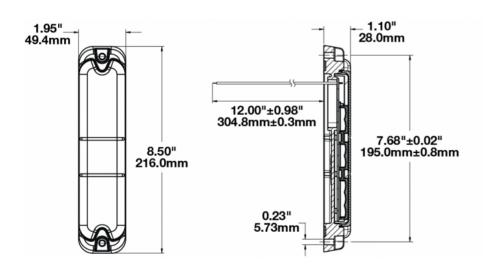

## Product Information

| Description                   | Model 283 - 12/24V LED Signal<br>Light - Red & Amber (Stop, Tail, &<br>Turn Signal) |
|-------------------------------|-------------------------------------------------------------------------------------|
| Height                        | 215.90 mm / 8.5 in                                                                  |
| Width                         | 49.53 mm / 1.95 in                                                                  |
| Depth                         | 27.94 mm / 1.1 in                                                                   |
| Shape                         | Rectangular                                                                         |
| Outer Lens Material           | Polycarbonate                                                                       |
| Outer Lens Color              | Clear                                                                               |
| Housing Material              | ABS                                                                                 |
| Housing Color                 | Black                                                                               |
| Mounting Type                 | Low Profile Mount                                                                   |
| Minimum Operating Temperature | -40 °C                                                                              |
| Maximum Operating Temperature | 65 °C                                                                               |
| Connector or Wiring           | 12" Bare Leads                                                                      |
| Product Weight                | 0.65 lbs / 0.29 kgs                                                                 |

#### **Product Dimensions**

Copyright © 2025 Invision Sales Pty. Ltd.

×