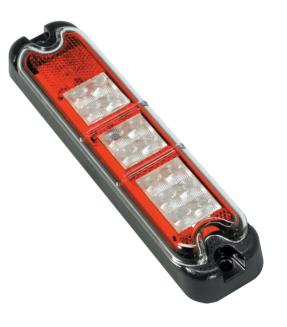

# LED Stop, Tail & Turn – Model 283 0339921

## Product Information

| Description                   | Model 283 - 12/24V LED Signal<br>Light - Red & Amber (Stop, Tail, &<br>Turn Signal) |
|-------------------------------|-------------------------------------------------------------------------------------|
| Height                        | 215.90 mm / 8.5 in                                                                  |
| Width                         | 49.53 mm / 1.95 in                                                                  |
| Depth                         | 27.94 mm / 1.1 in                                                                   |
| Shape                         | Rectangular                                                                         |
| Outer Lens Material           | Polycarbonate                                                                       |
| Outer Lens Color              | Clear                                                                               |
| Housing Material              | ABS                                                                                 |
| Housing Color                 | Black                                                                               |
| Mounting Type                 | Low Profile Mount                                                                   |
| Minimum Operating Temperature | -40 °C                                                                              |
| Maximum Operating Temperature | 65 °C                                                                               |
| Connector or Wiring           | 12" Bare Leads                                                                      |
| Product Weight                | 0.65 lbs / 0.29 kgs                                                                 |