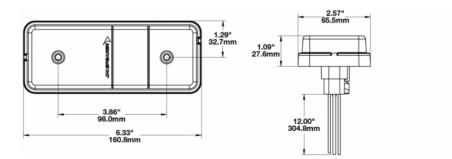

# Product Information

| Description                   | Model 220 - 12/24V LED Rear<br>Combination Light |
|-------------------------------|--------------------------------------------------|
| Height                        | 160.78 mm / 6.33 in                              |
| Width                         | 66.04 mm / 2.6 in                                |
| Depth                         | 27.94 mm / 1.1 in                                |
| Outer Lens Material           | Polycarbonate                                    |
| Outer Lens Color              | Clear                                            |
| Housing Material              | Polycarbonate                                    |
| Housing Color                 | Black                                            |
| Retrofits                     | Bobcat 7104670, 7104671 &<br>7101384             |
| Minimum Operating Temperature | -40 °C                                           |
| Maximum Operating Temperature | 65 °C                                            |
| Connector or Wiring           | Integral DT04-6P                                 |
| Mating Connector              | DT06-6S                                          |
| Product Weight                | 0.40 lbs / 0.18 kgs                              |
| Shipping Weight               | 2.40 lbs / 1.09 kgs                              |
| Additional Information        | Includes an ECE Reg 3 Class 1<br>Reflex.         |

#### Product Dimensions