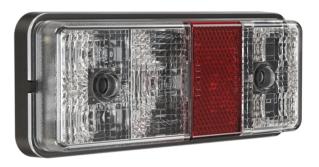

# Product Information

| Description                   | Model 220 - 12/24V LED Rear<br>Combination Light |
|-------------------------------|--------------------------------------------------|
| Height                        | 160.78 mm / 6.33 in                              |
| Width                         | 66.04 mm / 2.6 in                                |
| Depth                         | 27.94 mm / 1.1 in                                |
| Outer Lens Material           | Polycarbonate                                    |
| Outer Lens Color              | Clear                                            |
| Housing Material              | Polycarbonate                                    |
| Housing Color                 | Black                                            |
| Retrofits                     | Bobcat 7104670, 7104671 &<br>7101384             |
| Minimum Operating Temperature | -40 °C                                           |
| Maximum Operating Temperature | 65 °C                                            |
| Connector or Wiring           | Integral DT04-6P                                 |
| Mating Connector              | DT06-6S                                          |
| Product Weight                | 0.40 lbs / 0.18 kgs                              |
| Shipping Weight               | 2.40 lbs / 1.09 kgs                              |
| Additional Information        | Includes an ECE Reg 3 Class 1<br>Reflex.         |